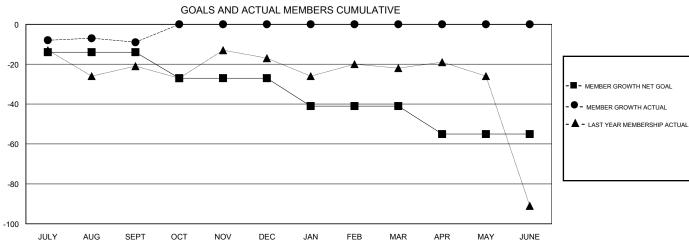

## GMT: MICHAEL MOLENDA LOCATION WISCONSIN

| Clubs                 |               |           |               | Members               |                           |                         |                                              |
|-----------------------|---------------|-----------|---------------|-----------------------|---------------------------|-------------------------|----------------------------------------------|
| RESULTS FOR 2018-2019 |               |           |               | RESULTS FOR 2018-2019 |                           |                         |                                              |
| QUARTER               | NEW CLUB GOAL | NEW CLUBS | DROPPED CLUBS | QUARTER               | MEMBER GROWTH NET<br>GOAL | MEMBER GROWTH<br>ACTUAL | DROPPED MEMBERS ACTUAL (including transfers) |
| JULY/AUG/SEPT         | 0             | 0         | 2             | JULY/AUG/SEPT         | -14                       | 18                      | 25                                           |
| OCT/NOV/DEC           | 0             | 0         | 0             | OCT/NOV/DEC           | -13                       | 0                       | 0                                            |
| JAN/FEB/MAR           | 0             | 0         | 0             | JAN/FEB/MAR           | -14                       | 0                       | 0                                            |
| APR/MAY/JUNE          | 0             | 0         | 0             | APR/MAY/JUNE          | -14                       | 0                       | 0                                            |

## GOALS AND ACTUAL NEW CLUBS CUMULATIVE

| DROPPED CLUBS: 2  DROPPED MEMBERS |         | 8 CLUBS OF 44 ADDED 1 OR MORE<br>NEW MEMBERS | GENDER DISTRIBUTION  MALE 1,051 (74.59%)  FEMALE 358 (25.41%)  Women Percentage Fiscal Year Goal: 29% |  |
|-----------------------------------|---------|----------------------------------------------|-------------------------------------------------------------------------------------------------------|--|
| DECEASED                          | 5       | CLICK HERE FOR CUMULATIVE                    | TOTAL FAMILY UNIT MEMBERS                                                                             |  |
| CLUB CANCELLED OTHER              | 0<br>20 | MEMBERSHIP DATA                              | FAMILY MEMBERS PAYING HALF 1                                                                          |  |
| TOTAL                             | 25      |                                              |                                                                                                       |  |